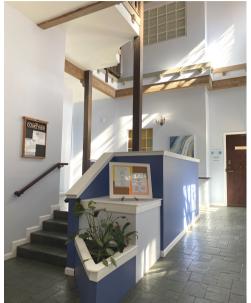

## Therapy Offices in Beautiful Historic Building in Old Pasadena

- One block from Gold Line/Memorial Park Station
- Adjacent to Parking Garage & Street Parking
- Near restaurants, shops
- Great community of therapist professionals, including the Institute for Girls' Development
- Amenities include:
  - Waiting area with call light system
  - Kitchen/staff room
  - Copier, fax, scanner
  - High-speed dedicated, secure fiberoptic internet
  - Welcoming, peaceful courtyard